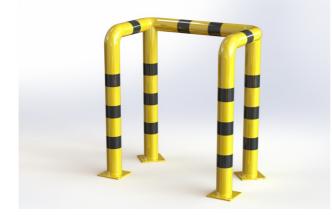

#### **PROPERTIES:**

Material: steel Colour: yellow / reflective black Handling equipment: forklift Impact resistance: high Diameter: 108 mm Height: 1200 mm Height: 1200 mm Width: 1000 mm Foot dimension: 180 × 180 × 10 mm Wall thickness: 3 mm Depth: 600 mm Column dimensions: 600 mm Weight: 62 kg Surface treatment: powder paint Suitable use: indoor and outdoor areas

### PRODUCT DESCRIPTION:

The threeside arched barrier is made of S235 steel. Surface treatment is solved with powder paint. Yellow traffic colour RAL1023 increases the visibility of the barrier and warns of obstacles, which contributes to greater safety. The steel feet of the barrier are made of 10 mm thick sheets. Fixing holes  $\emptyset$  16 mm. The barrier has black reflective stripes.

#### USE:

The threeside arched barrier is used to protect corners and columns and to define the space for the movement of material handling equipment, such as pallet trucks and sack trucks.